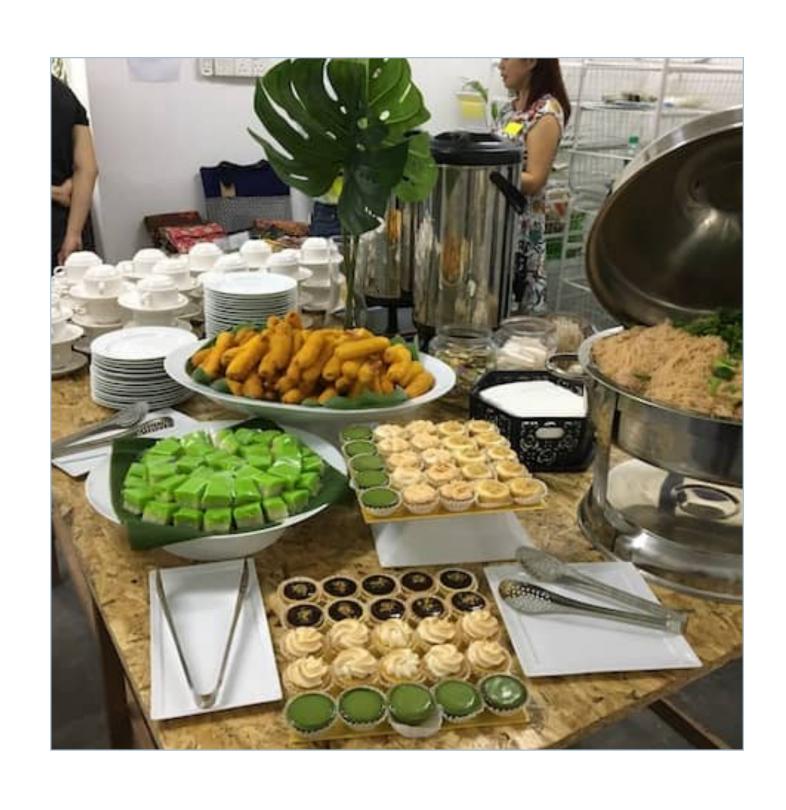

#### RM55/Pax Choose Any 10 Items + 2 Drinks

RM65/Pax Choose Any 12 Items + 2 Drinks

Baked Croissant 👍

SANDWICH / DANISH

RM75/Pax Choose Any 14 Items + 2 Drinks

| STARTER |                                                                                                                                                                        |
|---------|------------------------------------------------------------------------------------------------------------------------------------------------------------------------|
|         | <ul> <li>☐ Garden Green Salad</li> <li>☐ Summer Slaw Salad</li> <li>☐ Corn Flakes with Milk</li> <li>☐ Mini Red Bean Pau ♣</li> <li>☐ Warm Chicken Porridge</li> </ul> |
|         |                                                                                                                                                                        |

Sliced Chicken Ham 👍

Scrambled Egg 👍

Potato Curry Puff

Fried Potato Wedges 👍

Cocktail Chicken Sausage

SAVOURY ITEMS