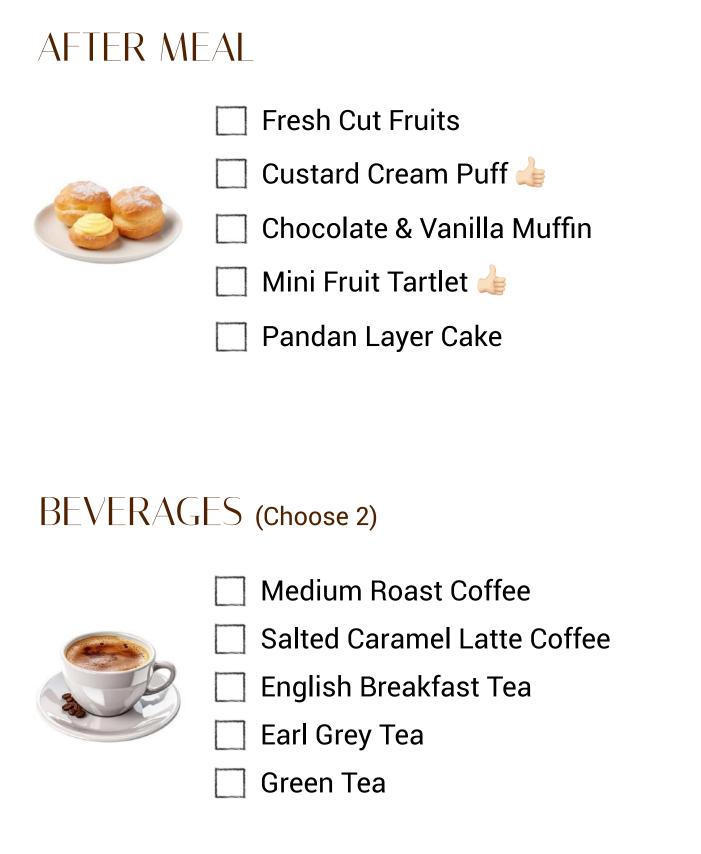

#### RM55/Pax Choose Any 10 Items + 2 Drinks

RM65/Pax Choose Any 12 Items + 2 Drinks

Baked Croissant 👍

SANDWICH / DANISH

RM75/Pax Choose Any 14 Items + 2 Drinks

| STARTER |                                                                                                                                                                        |
|---------|------------------------------------------------------------------------------------------------------------------------------------------------------------------------|
|         | <ul> <li>☐ Garden Green Salad</li> <li>☐ Summer Slaw Salad</li> <li>☐ Corn Flakes with Milk</li> <li>☐ Mini Red Bean Pau ♣</li> <li>☐ Warm Chicken Porridge</li> </ul> |
|         |                                                                                                                                                                        |

Sliced Chicken Ham 👍

Scrambled Egg 👍

Potato Curry Puff

Fried Potato Wedges 👍

Cocktail Chicken Sausage

SAVOURY ITEMS