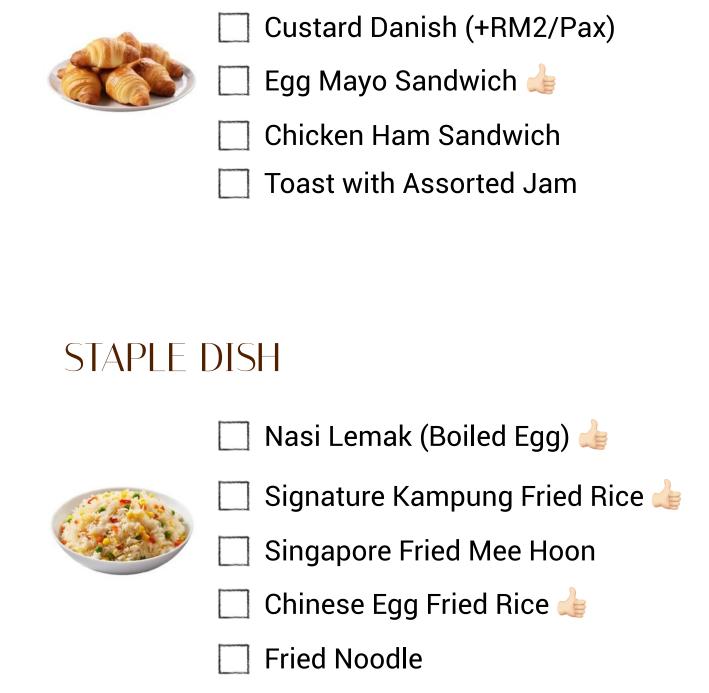

#### RM37/Pax Choose Any 4 Mains + 2 Sides + 2 Drinks

| Items Below Are <u>Mains</u>                                                   |                                     |                                                |
|--------------------------------------------------------------------------------|-------------------------------------|------------------------------------------------|
| STAPLE DISH                                                                    | SANDWICH                            | SAVORY BITES                                   |
| <ul><li>Nasi Lemak (Boiled Egg)</li><li>Signature Kampung Fried Rice</li></ul> | Egg Mayo Sandwich 👍                 | Chicken Nuggets (+RM1/Pax) Chicken Frankfurter |
| Singapore Fried Mee Hoon                                                       | Tuna Sandwich  Chicken Ham Sandwich | ☐ Potato Curry Puff de                         |
| Chinese Egg Fried Rice                                                         | Crab Stick Sandwich                 | Curry Samosa                                   |
| Fried Noodle                                                                   | Sardine Sandwich                    | Fried Potato Wedges                            |
|                                                                                |                                     |                                                |
| Items Below Are <u>Sides</u>                                                   |                                     | Beverage (Included)                            |
| FRESH CUT FRUITS                                                               | SWEET PASTRY                        | HOT DRINKS (Choose 2)                          |
| Sliced Orange                                                                  | ☐ Vanilla Muffin                    | Medium Roast Coffee                            |
| Sliced Watermelon de                                                           | Pandan Muffin                       | Salted Caramel Latte Coffee                    |
| Sliced Honeydew                                                                | Chocolate Muffin                    | English Breakfast Tea  Earl Grey Tea           |
| Sliced Pineapple                                                               | Traditional Bahulu                  | Lair Orcy rea                                  |