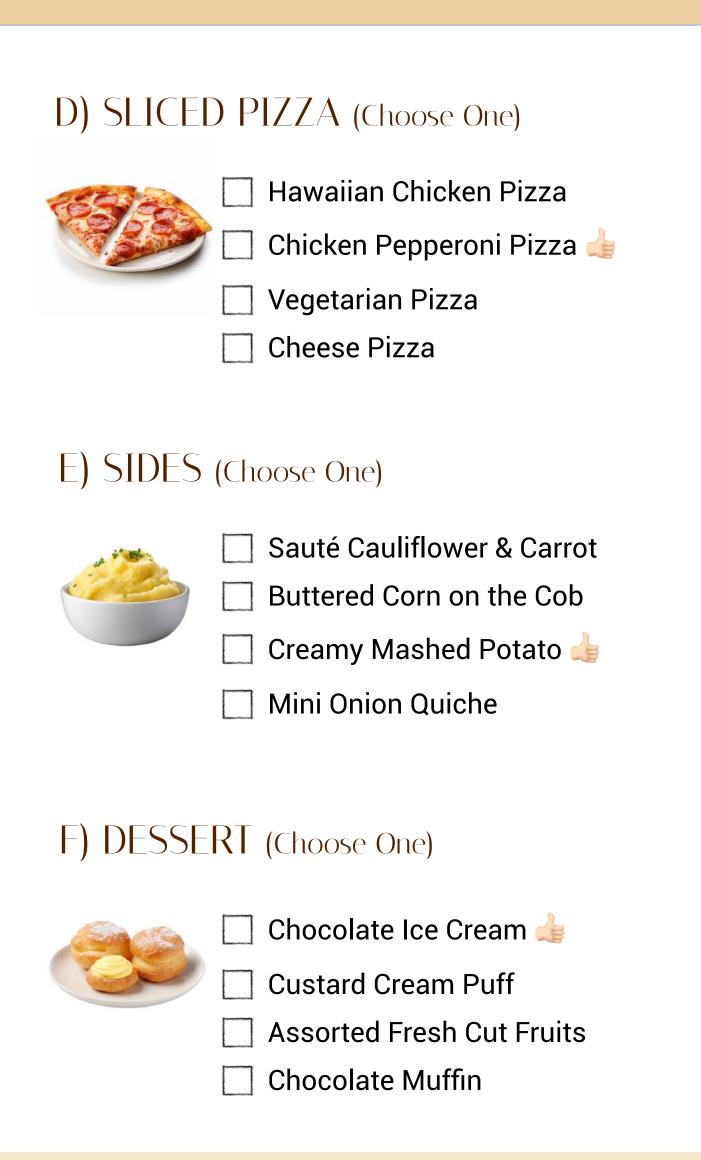

#### HOT SIDES

- · Sauté Broccoli & Mushroom
- Buttered Corn on the Cob
- Creamy Mashed Potato
- Mini Onion Quiche

#### DESSERT CORNER

- Mini Macarons
- Gingerbread Cookies
- Assorted Sliced Cakes
- Custard Cream Puff
- Assorted Fresh Cut Fruits