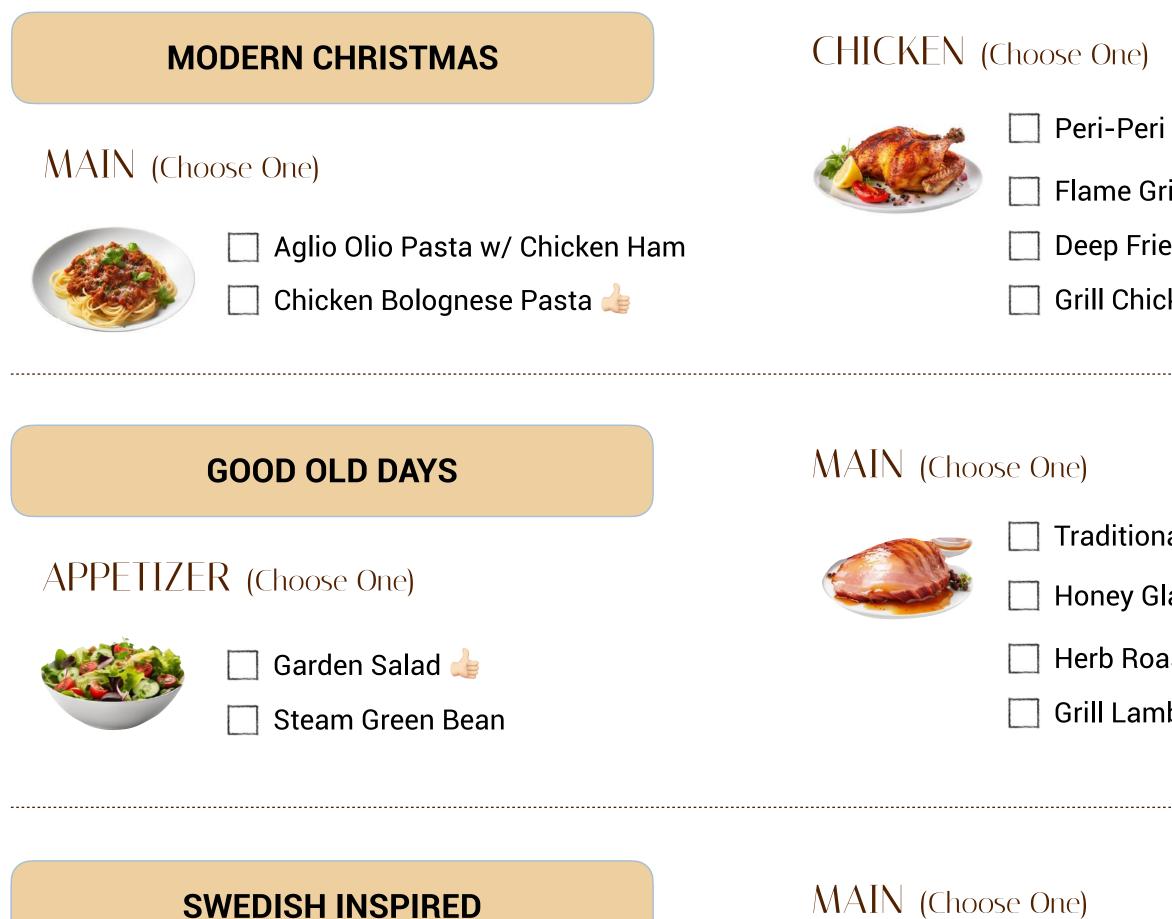

Set D: RM35/Pack Choose From Item A to C

A) HOT ENTREES (Choose One)

- Traditional Roast Chicken 👍
- Italian Beef Meatball
- **Butter Herb Baked Fish**
- Mediterranean Baked Fish

### C) HOT SIDES (Choose One)

### B) APPETIZER (Choose One)

Mushroom Soup

- Mini Onion Quiche 👍
- Chicken Salad
- **Assorted Sushi**