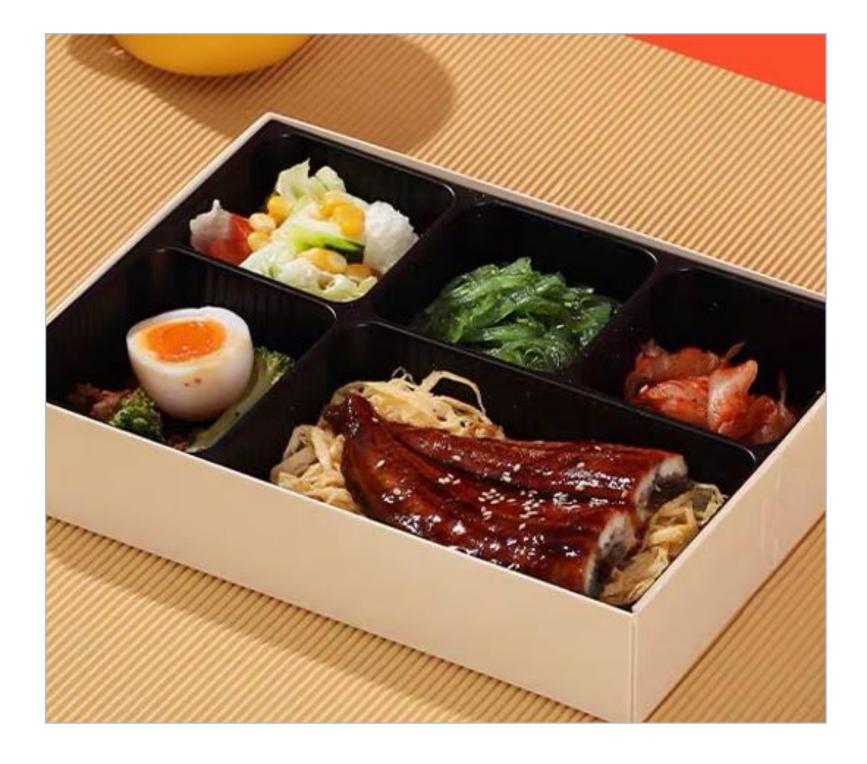

# B) APPETIZER (Choose One)



Mushroom Soup

- Mini Onion Quiche 👍
- Chicken Salad
- **Assorted Sushi**



### SANTA FAVOURITE

Set E: RM40/Pack Choose From Item A to D

### Set F: RM55/Pack Choose From Item B to E

- Sauté Broccoli & Mushroom
- Buttered Corn on the Cob
- Creamy Mashed Potato 👍
- Fried Potato Wedges

### E) PREMIUM (Choose One)



Roast Turkey (Min 100 Pack)

- Seared Scallop & Garlic Butter 👍
- Smoked Paprika Prawn Skewers
- Peppercorn Beef Tenderloin

### D) DESSERT (Choose One)

- Mini Macarons
- Gingerbread Cookies 👍
- **Custard Cream Puff**
- **Assorted Fresh Cut Fruits**



All packages comes with 500ml drinking water. To Request Quotation, WhatsApp Us at 010-832 6135







### BEAUTIFUL PACKED FOOD THE CATERER YOU CAN RELY ON



**Compartment Container (Free)** 



### Premium Container (+RM5)



### YOU ASKED WE ANSWER FREQUENTLY ASKED QUESTIONS (FAQ)

### I'm Interested, what should I do next?

Simply tick your selections and email to <u>sales@the29catering.com</u> or whatsapp to 010-832 6135 and we will generate a quotation for you.

### How many days in advance do I need to place order?

We recommend that you place order at least 2 days before event.

### Are your food Muslim friendly?

Yes, all our food are Muslim friendly. Moreover, all our kitchen crew are Muslim Malay.

#### Do you provide vegetarian options? Yes, we can replace meat item to vegetarian mock meat.

#### What is the payment terms?

Full payment is required to be made to us 2 days prior to event in cleared funds.

#### How can I pay?

We accept FPX payment, bank transfer, cheq