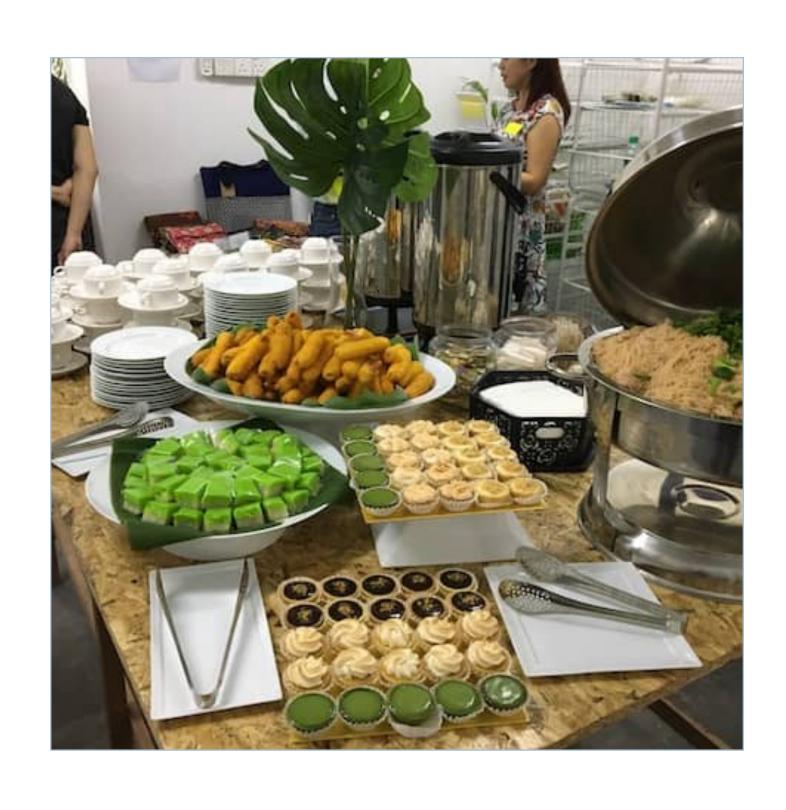

# ESSENTIAL BUFFET

#### RM39/Pax Choose Any 4 Mains + 2 Sides + 2 Drinks

| Items Below Are <u>Mains</u>                                               |                                                                                                                         |                                                                                             |
|----------------------------------------------------------------------------|-------------------------------------------------------------------------------------------------------------------------|---------------------------------------------------------------------------------------------|
| STAPLE DISH  Nasi Lemak (Boiled Egg)                                       | SANDWICH  Egg Mayo Sandwich                                                                                             | SAVORY BITES  Chicken Nuggets (+RM1/Pax)                                                    |
| Signature Kampung Fried Rice Singapore Fried Mee Hoon                      | Tuna Sandwich  Chicken Ham Sandwich                                                                                     | Chicken Frankfurter  Potato Curry Puff                                                      |
| ☐ Chinese Egg Fried Rice de ☐ Fried Noodle                                 | Crab Stick Sandwich Sardine Sandwich                                                                                    | Curry Samosa Fried Potato Wedges                                                            |
| Items Below Are <u>Sides</u>                                               |                                                                                                                         | Beverage (Included)                                                                         |
| FRESH CUT FRUITS                                                           | SWEET PASTRY                                                                                                            | HOT DRINKS (Choose 2)                                                                       |
| ☐ Sliced Orange ☐ Sliced Watermelon ♣ ☐ Sliced Honeydew ☐ Sliced Pineapple | <ul> <li>□ Vanilla Muffin</li> <li>□ Pandan Muffin</li> <li>□ Chocolate Muffin</li> <li>□ Traditional Bahulu</li> </ul> | ☐ Medium Roast Coffee ☐ Salted Caramel Latte Coffee ☐ English Breakfast Tea ☐ Earl Grey Tea |

#### RM55/Pax Choose Any 10 Items + 2 Drinks

RM65/Pax Choose Any 12 Items + 2 Drinks

Baked Croissant 👍

SANDWICH / DANISH

RM75/Pax Choose Any 14 Items + 2 Drinks

| STARTER |                                                                                                                                                                        |
|---------|------------------------------------------------------------------------------------------------------------------------------------------------------------------------|
|         | <ul> <li>☐ Garden Green Salad</li> <li>☐ Summer Slaw Salad</li> <li>☐ Corn Flakes with Milk</li> <li>☐ Mini Red Bean Pau ♣</li> <li>☐ Warm Chicken Porridge</li> </ul> |
|         |                                                                                                                                                                        |