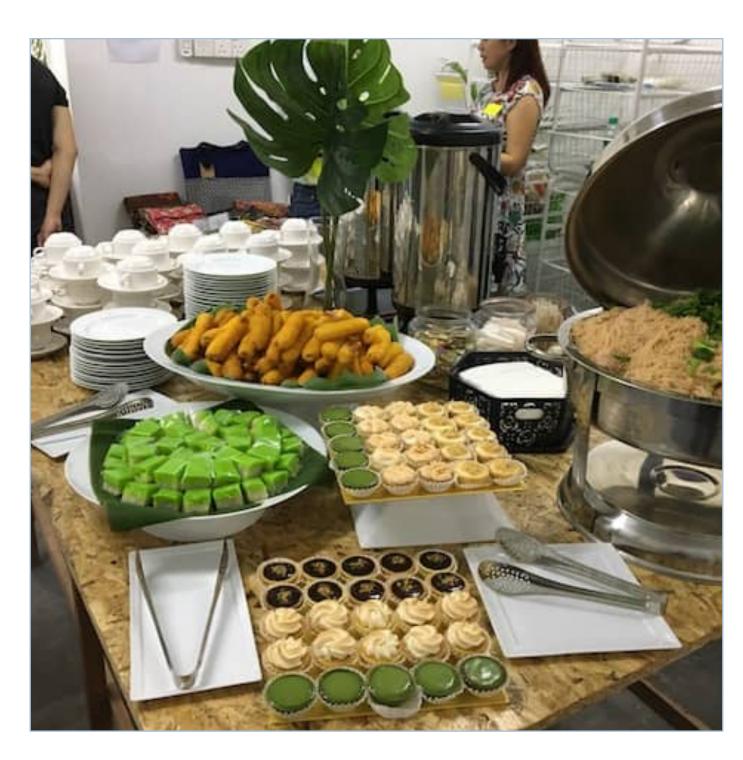

## Traditional Dishes

Popular and traditional dishes commonly consumed during Christmas

#### DESSERT CORNER

- Custard Cream Puff
- Gingerbread Cookies
- Assorted Sliced Cakes
- Assorted Fresh Cut Fruits

#### DESSERT CORNER

- Mini Macarons
- Gingerbread Cookies
- Assorted Sliced Cakes
- Custard Cream Puff
- Assorted Fresh Cut Fruits