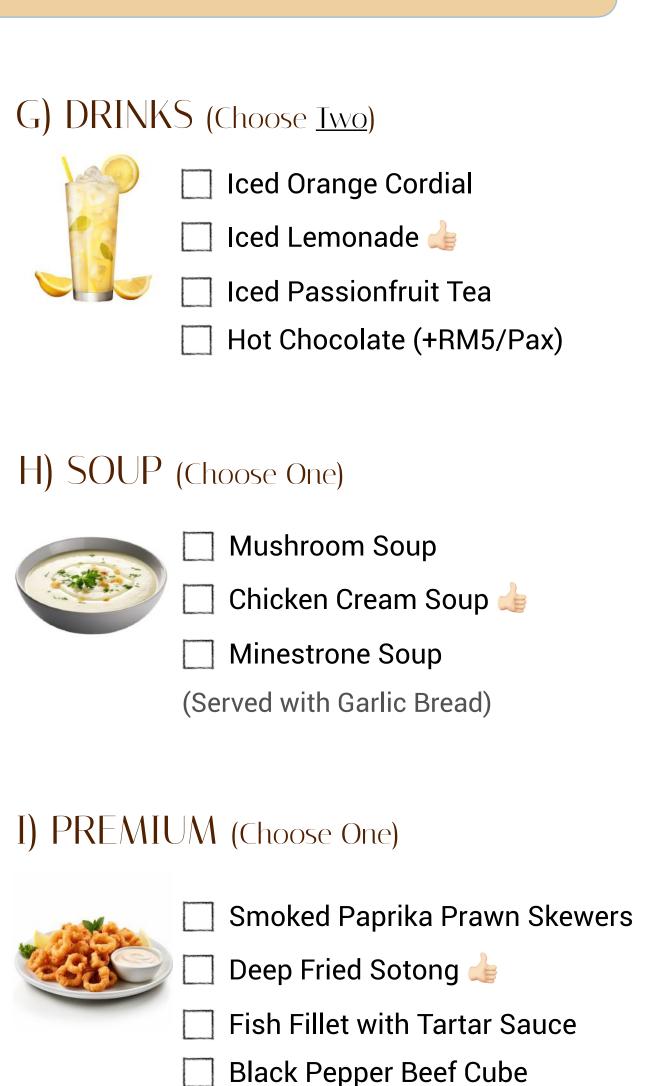

## REINDEER PACKAGE

RM55/Pax: 8 Items Choose From A to G

RM60/Pax: 9 Items Choose From A to H

RM80/Pax: 10 Items Choose From A to I