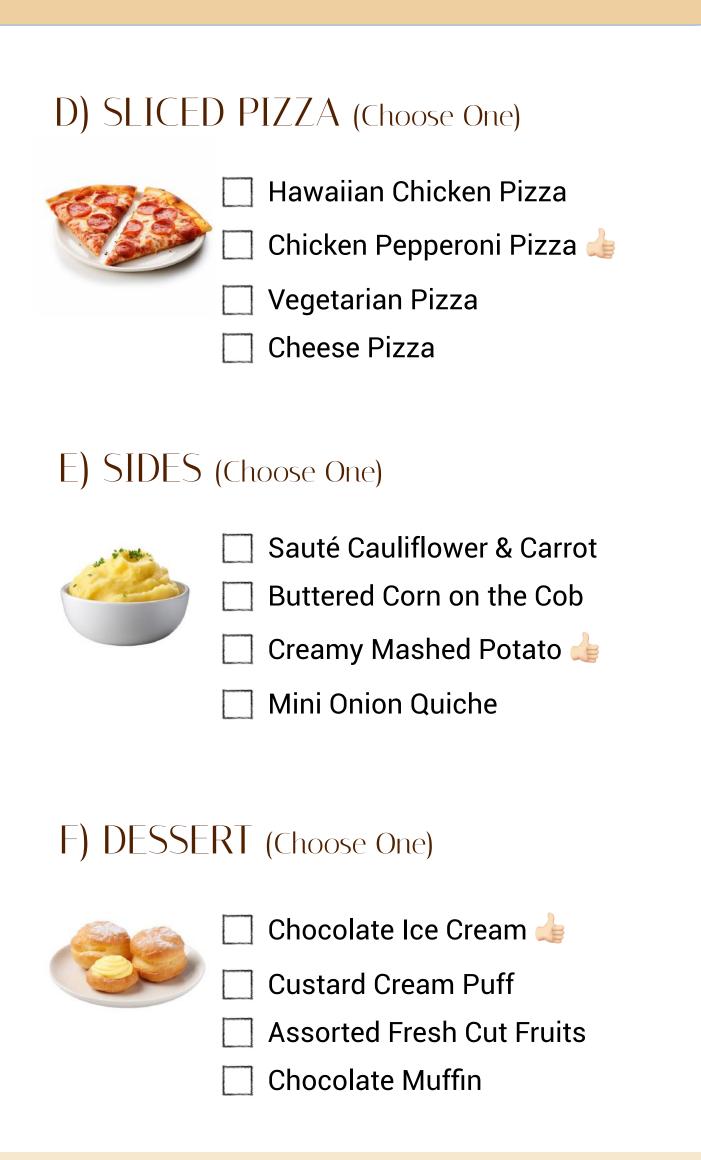

## REINDEER PACKAGE

RM55/Pax: 8 Items Choose From A to G

RM60/Pax: 9 Items Choose From A to H

RM80/Pax: 10 Items Choose From A to I