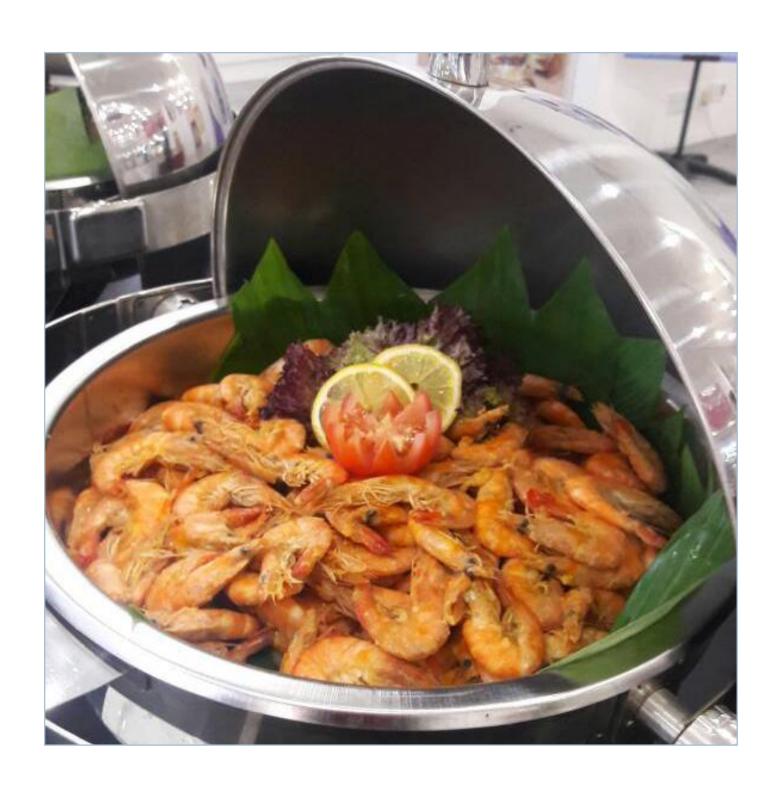

#### MAIN DISHES

- Beef Meatball
- Roast Chicken with Gravy
- Fish Fillet with Tartar Sauce
- Cold Water Prawn
- Chicken Bolognese Spaghetti
- Potato Broccoli Medallions

#### PREMIUM ENTREES

- Traditional Roast Beef
- Honey Glazed Ham
- Smoked Paprika Prawn Skewers
- Mediterranean Baked Fish

#### PREMIUM ENTREES

- Roast Turkey with Cranberry Sauce
- Seared Scallop & Garlic Butter
- Honey Glazed Ham
- Smoked Paprika Prawn Skewers
- Mediterranean Baked Fish