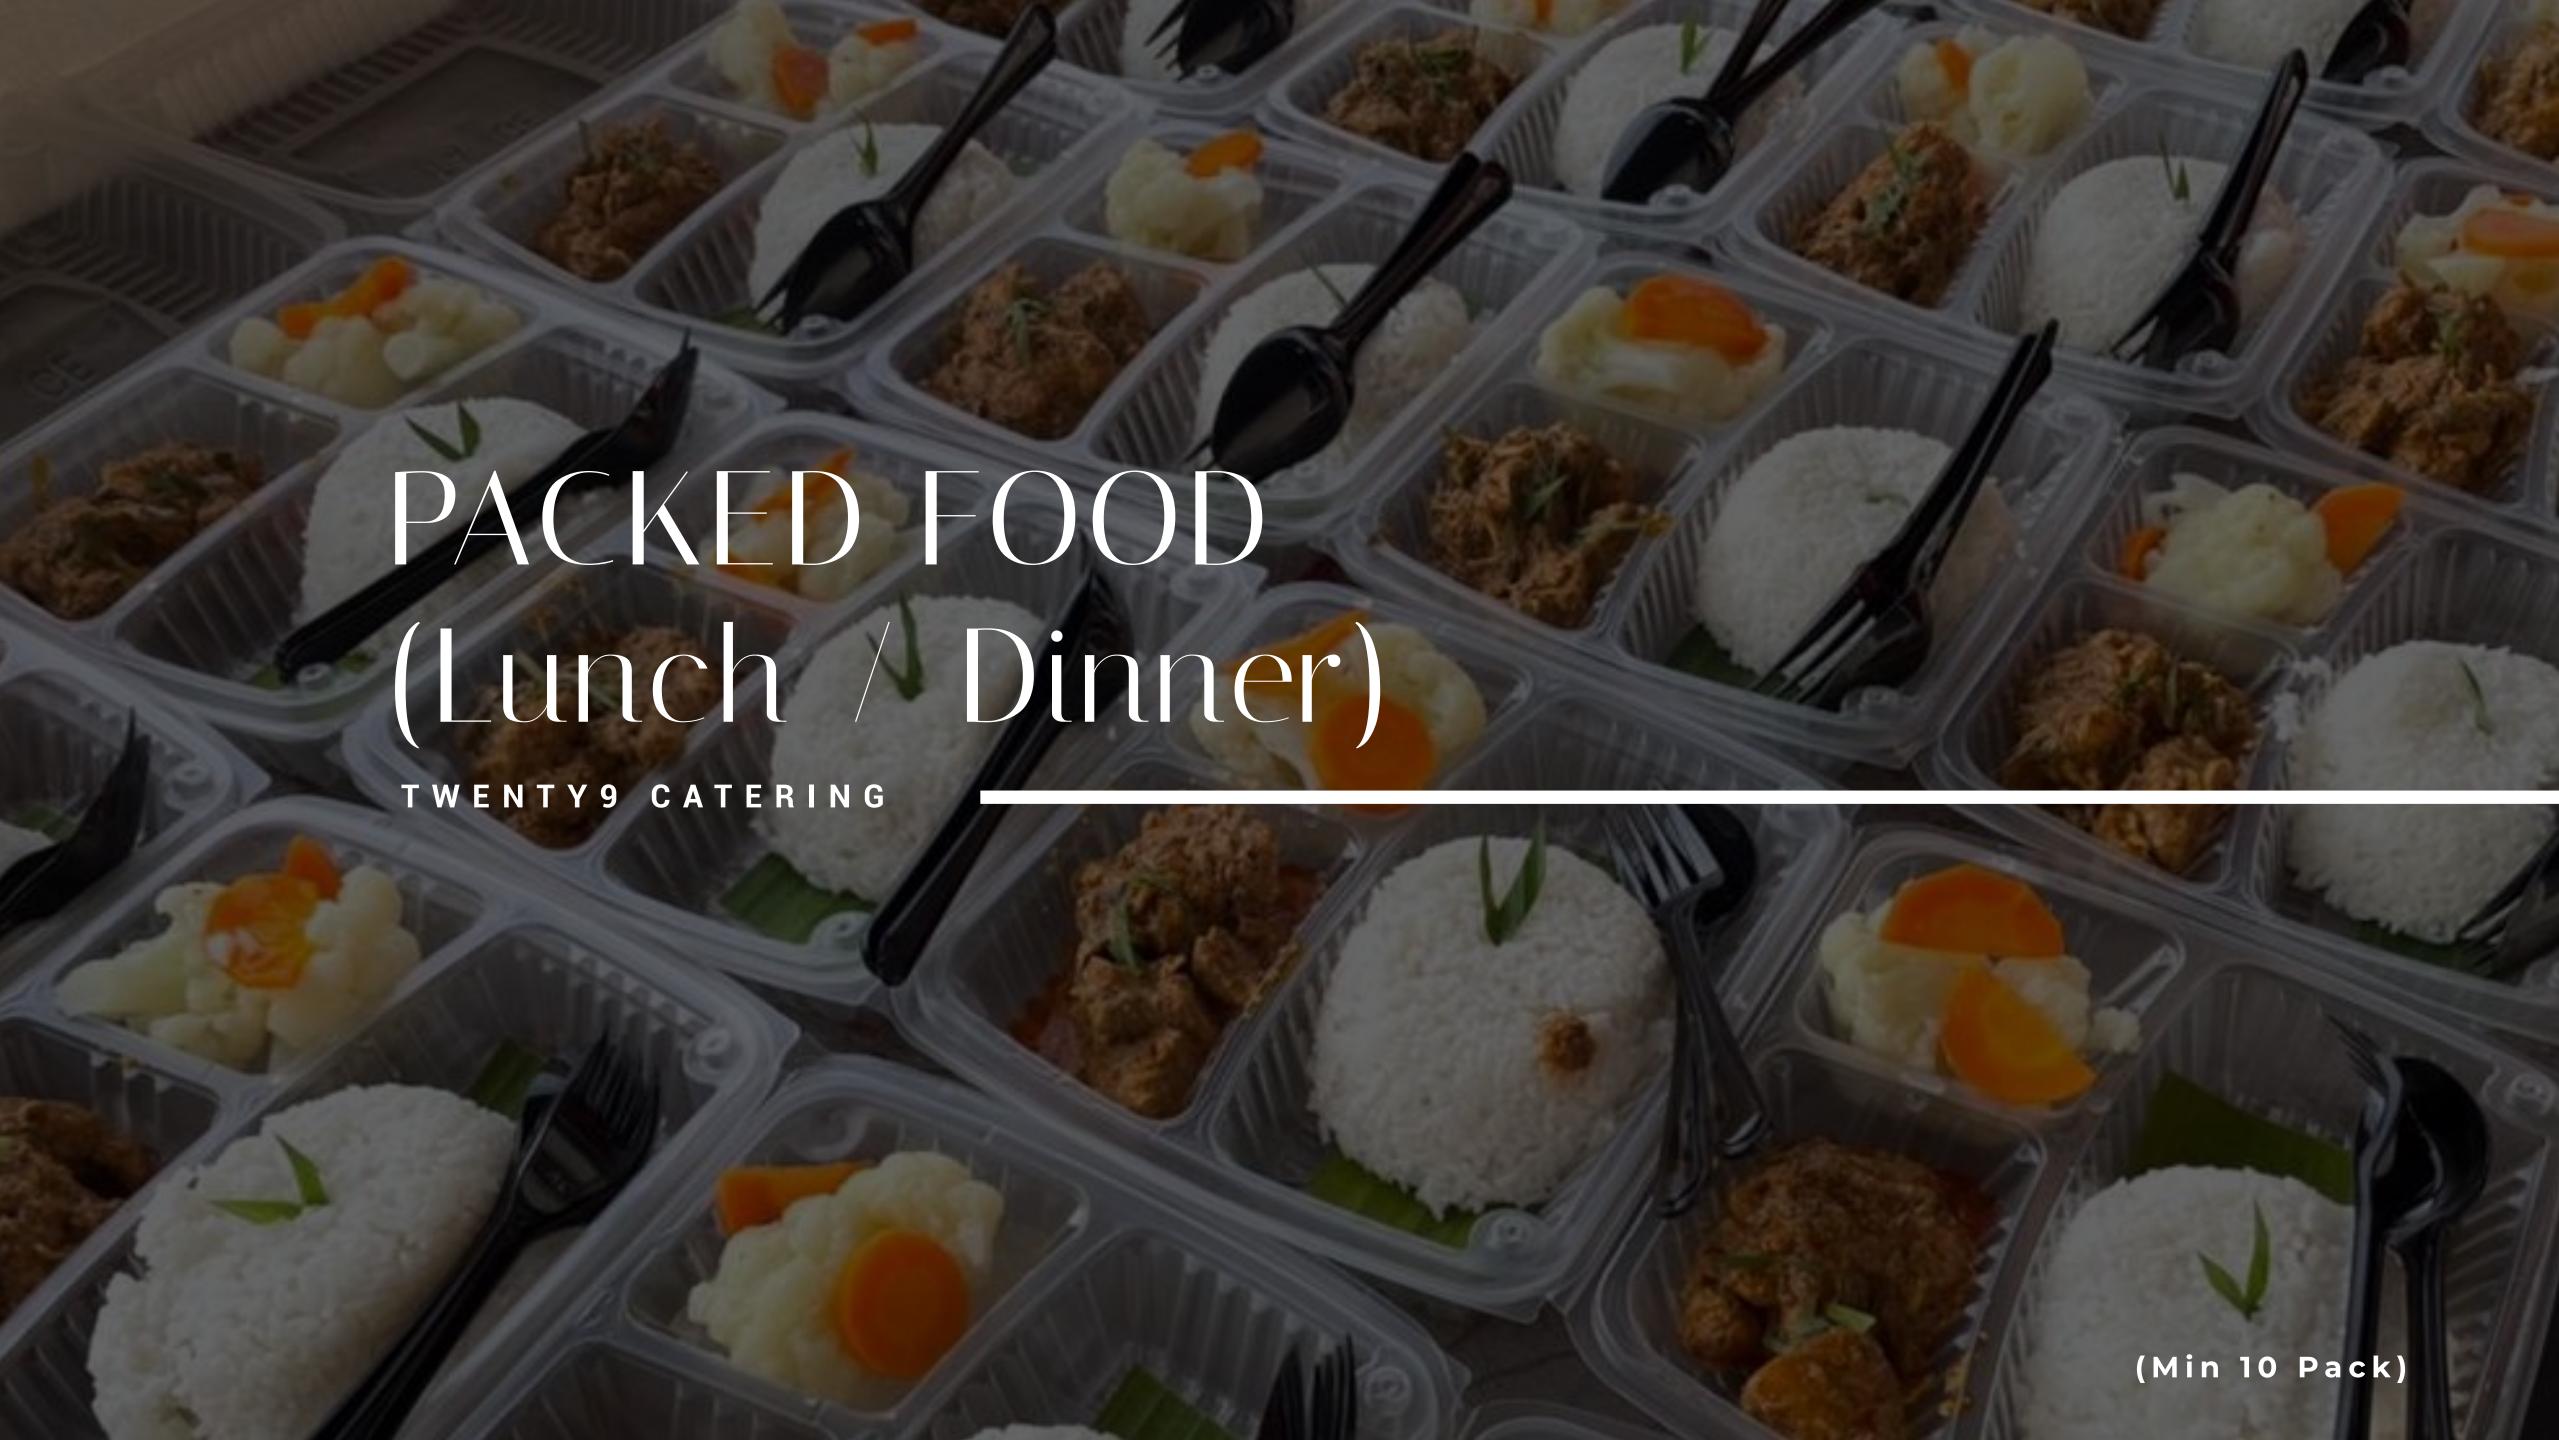

## LOCAL FAVOURITE



Set A: RM25.90/Pack
Choose From Item A to C

Set B: RM27.90/Pack
Choose From Item A to D

Set C: RM35.90/Pack
Choose From Item B to E

| A) PROTEI                 | (Choose 1)                   |  |
|---------------------------|------------------------------|--|
|                           | Curry Chicken with Potato 👍  |  |
|                           | Creamy Butter Chicken        |  |
|                           | Rendang Chicken              |  |
|                           | Sweet & Sour Fish Fillet     |  |
|                           | Sambal Fish Fillet           |  |
|                           |                              |  |
| B) STAPLE DISH (Choose 1) |                              |  |
|                           | Nasi Lemak (Boiled Egg)      |  |
|