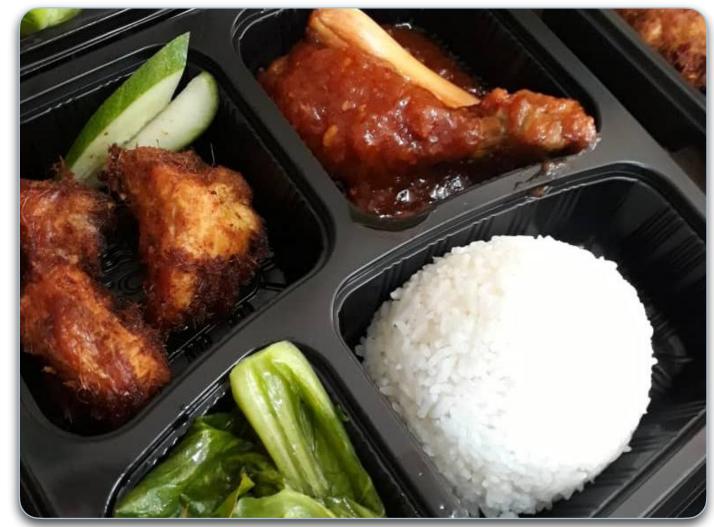

## LOCAL FAVOURITE

Set A: RM25.90/Pack
Choose From Item A to C

Set B: RM27.90/Pack
Choose From Item A to D

Set C: RM35.90/Pack
Choose From Item B to E

| A) PROTEI                 | (Choose 1)                   |  |
|---------------------------|------------------------------|--|
|                           | Curry Chicken with Potato 👍  |  |
|                           | Creamy Butter Chicken        |  |
|                           | Rendang Chicken              |  |
|                           | Sweet & Sour Fish Fillet     |  |
|                           | Sambal Fish Fillet           |  |
|                           |                              |  |
| B) STAPLE DISH (Choose 1) |                              |  |
|                           | Nasi Lemak (Boiled Egg)      |  |
|                           | Signature Kampung Fried Rice |  |
| 1 2                       | Vegetarian Briyani Rice      |  |